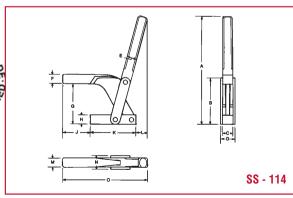

| PART NO. | MODEL     | HOLDING<br>PRESSURE<br>KG | SIZE (MM) AT |     |    |    |    |    |     |    |    |      |    |    |    |     | WT<br>KG | DUTY    |
|----------|-----------|---------------------------|--------------|-----|----|----|----|----|-----|----|----|------|----|----|----|-----|----------|---------|
|          |           |                           |              | В   | С  | D  | Е  | F  | G   | Н  | J  | K    | L  | М  | N  | 0   | NG       |         |
| 61272    | SS-114-15 | 320                       | 150          | 64  | 12 | 19 | 12 | 12 | 55  | 12 | 37 | 62.5 | 16 | 12 | 19 | 116 | 0.5      | HEAVY   |
| 61273    | SS-114-25 | 675                       | 191          | 100 | 19 | 28 | 19 | 19 | 75  | 19 | 61 | 87   | 16 | 19 | 28 | 116 | 1.1      | HEAVY   |
| 61274    | SS-114-35 | 945                       | 269          | 136 | 25 | 30 | 25 | 25 | 112 | 25 | 90 | 112  | 19 | 25 | 35 | 219 | 2.8      | E.HEAVY |